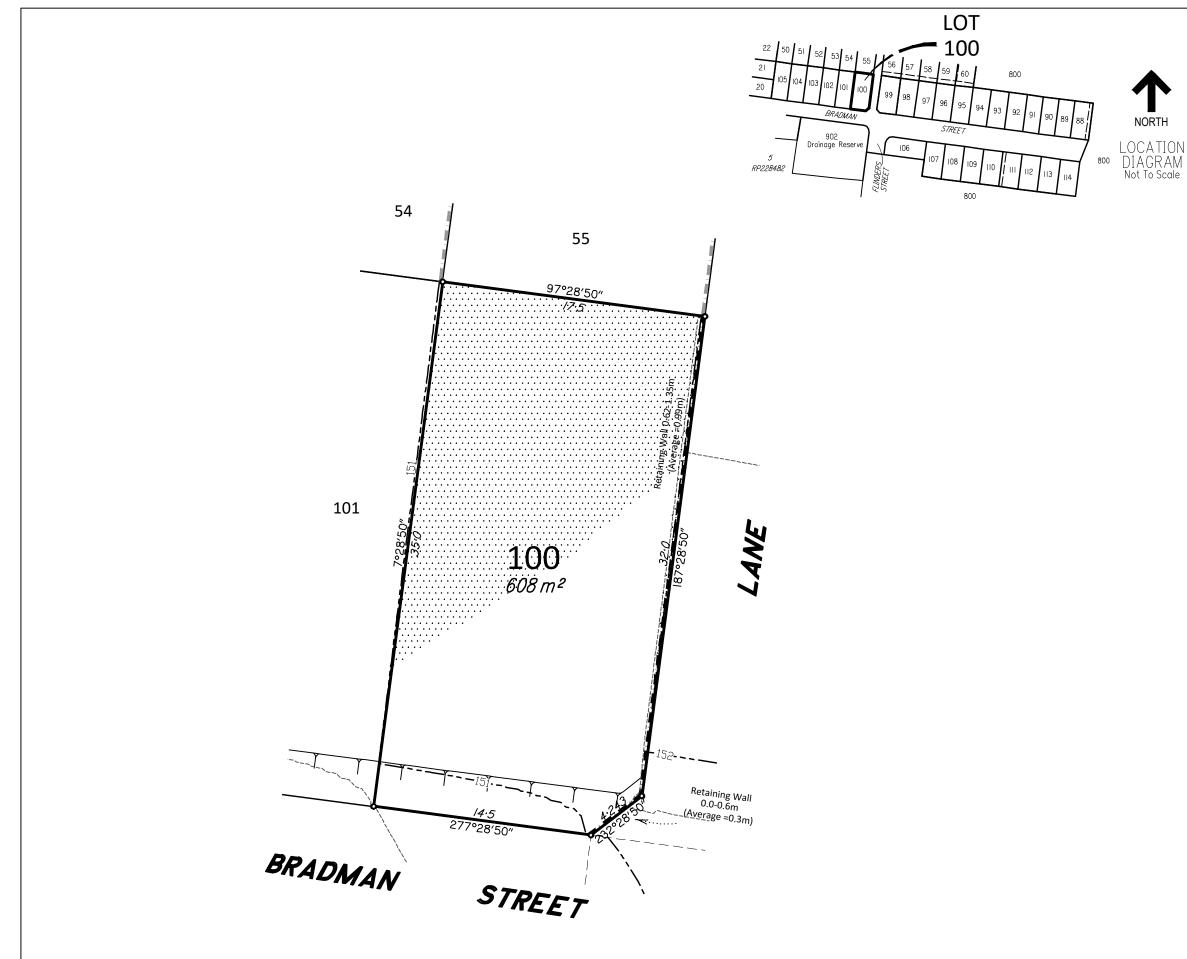

|                    | IMPORTA                                                                                                                                                                                         | ANT NOTES                                                                                                                                |  |  |  |
|--------------------|-------------------------------------------------------------------------------------------------------------------------------------------------------------------------------------------------|------------------------------------------------------------------------------------------------------------------------------------------|--|--|--|
|                    | (1) This plan was produced for the exclusive use of<br>DFC (Project Management) PTY LTD                                                                                                         |                                                                                                                                          |  |  |  |
|                    | It is to be used as an attachment under the Land Sales Act<br>to sell freehold land off the plan.                                                                                               |                                                                                                                                          |  |  |  |
| N                  | (2) This plan shows details of Proposed Allotment 100 as described as part of Lot 1 on RP230991 situated in the Locality of D'Aguilar, Moreton Bay Regional Council.                            |                                                                                                                                          |  |  |  |
| e                  | (3) All dimensions, areas and registration of the survey pla                                                                                                                                    | easements are subject to final<br>n.                                                                                                     |  |  |  |
|                    | in accordance with Australia                                                                                                                                                                    | part of these works is from<br>on of the fill will be carried out<br>n Standard AS 3798-2007. Level<br>lies to all allotment fill placed |  |  |  |
|                    | (5) Purchasers should contact the local authority to verify levels and the location of services before submitting building plans for approval.                                                  |                                                                                                                                          |  |  |  |
|                    | (6) The subject site may be affected by building envelope<br>requirements. Purchasers should refer to the<br>Reconfiguration of a Lot and/or Material Change of Use<br>approvals as applicable. |                                                                                                                                          |  |  |  |
|                    | (7) Engineering design is derived from JFP Urban<br>Consultants information, dated 16th September 2021.                                                                                         |                                                                                                                                          |  |  |  |
|                    | (8) Proposed Lot Layout taken from JFP ROL plan<br>M2584P_DA1R1 I dated 6th November 2019<br>Approved on 20/12/2019 by Moreton Bay Regional<br>Council.                                         |                                                                                                                                          |  |  |  |
|                    | (9) These notes form an integral part of this plan. If others use this information, they should be advised of its purpose and limitations.                                                      |                                                                                                                                          |  |  |  |
|                    | (10) This plan may not be reproduced unless these notes are included.                                                                                                                           |                                                                                                                                          |  |  |  |
|                    |                                                                                                                                                                                                 |                                                                                                                                          |  |  |  |
|                    |                                                                                                                                                                                                 |                                                                                                                                          |  |  |  |
|                    |                                                                                                                                                                                                 |                                                                                                                                          |  |  |  |
|                    | Contour                                                                                                                                                                                         | nterval : 0.5m                                                                                                                           |  |  |  |
|                    | LEGEND:                                                                                                                                                                                         |                                                                                                                                          |  |  |  |
|                    |                                                                                                                                                                                                 | DESIGNED CONTOURS<br>( as at the completion of the work )                                                                                |  |  |  |
|                    |                                                                                                                                                                                                 | RETAINING WALL                                                                                                                           |  |  |  |
|                    |                                                                                                                                                                                                 | PROPOSED EASEMENT                                                                                                                        |  |  |  |
|                    | <u> </u>                                                                                                                                                                                        | TOP OF<br>BATTER                                                                                                                         |  |  |  |
|                    |                                                                                                                                                                                                 | FILL AREA                                                                                                                                |  |  |  |
|                    |                                                                                                                                                                                                 | DETAILS:                                                                                                                                 |  |  |  |
| PLA                | N                                                                                                                                                                                               | PROJECT: PLAN: ISSUE: M2584 11/100 A                                                                                                     |  |  |  |
|                    |                                                                                                                                                                                                 | ынеет:<br>1 OF 1                                                                                                                         |  |  |  |
| gement) Pty Ltd    |                                                                                                                                                                                                 | FILE:                                                                                                                                    |  |  |  |
| .GE 3<br>D'AGUILAR |                                                                                                                                                                                                 | M4057-11A Stg3 Disclosure.dwg<br>DATE:<br>6th October, 2021                                                                              |  |  |  |