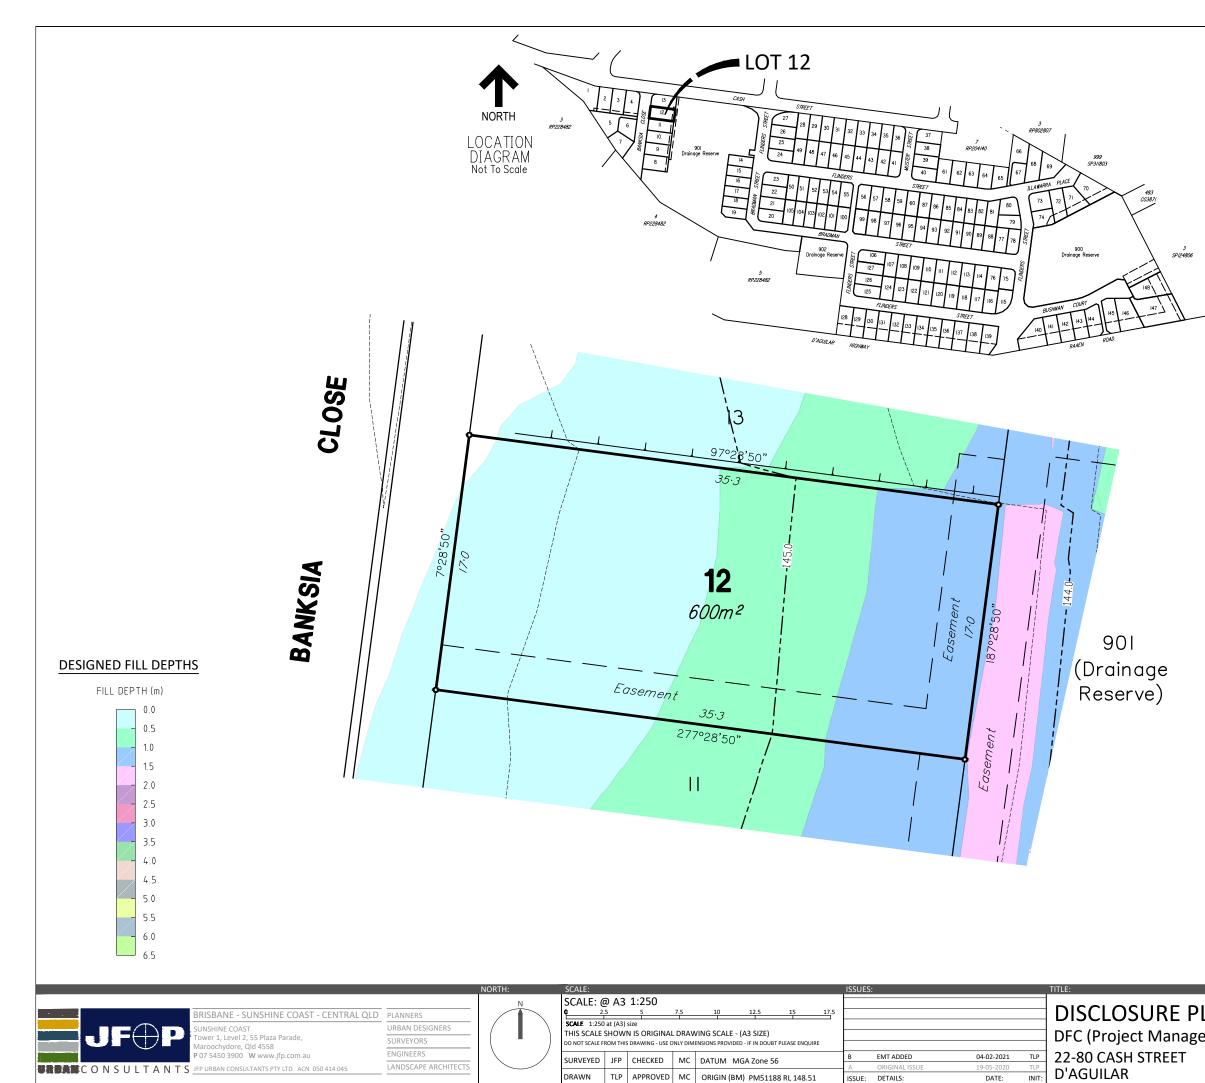

(3) All dimensions and areas are subject to final registration of the survey plan.

(4) The compaction of the fill will be carried out in accordance with Australian Standard AS 3798-2007. Level 1 inspection and testing applies to all allotment fill placed as part of these works.

(5) Purchasers should contact the local authority to verify levels and the location of services before submitting building plans for approval.

(6) The subject site may be affected by building envelope requirements. Purchasers should refer to the Reconfiguration of a Lot and/or Material Change of Use approvals as applicable.

(7) Engineering design from JFP Urban Consultants on the 29th April 2020.

(8) Proposed Lot Layout taken from ROL plan M2584P\_DA1R1 I dated 6th November 2019 Approved on 20/12/2019 by Moreton Bay Regional Council.

LEGEND.

| CONTOUR | INTERVAL: ( | ).5m |
|---------|-------------|------|
|         |             |      |

| 8.5              | DESIGNED CONTOURS ( as at the completion of the work )            |  |
|------------------|-------------------------------------------------------------------|--|
| 555 m²           | LOT AREA                                                          |  |
|                  | RETAINING WALL                                                    |  |
|                  | PROPOSED EASEMENT                                                 |  |
| <u> </u>         | TOP OF<br>BATTER                                                  |  |
|                  |                                                                   |  |
|                  | DETAILS:                                                          |  |
| LAN              | PROJECT: PLAN: ISSUE: M2584 06/12 B                               |  |
| ement) Pty. Ltd. | SHEET:<br><b>1 of 1</b><br>FILE:<br>M2584-06B_Stg1_DISCLOSURE.dwg |  |
|                  | DATE:<br>4th February 2021                                        |  |